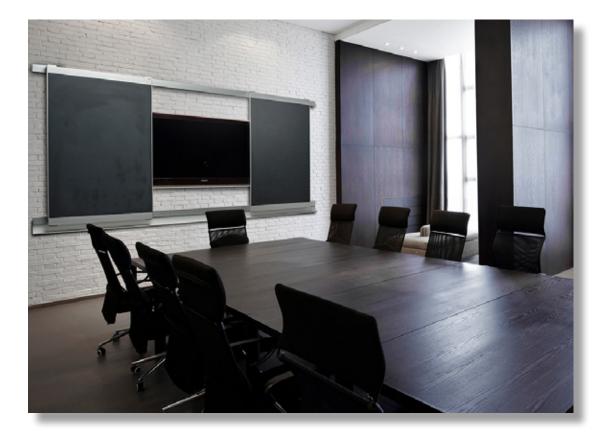

### **VIP Rail Systems**

> The VIP Rail System provides a consistent framework for designing meeting rooms, offices and conference rooms. Designed to mount to the wall, VIP Rails are designed to create a 1 or 2 level presentation system.

> The 6cm wide aluminum profile creates a characteristic, unbroken horizontal line while at the same time keeping all boards and flip charts in order. Steel ball bearings fitted inside the rails make it easy to hang or take down loose sheets of paper without damage.