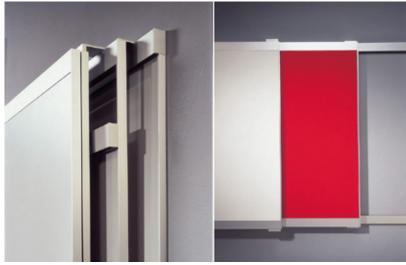

> The 6cm wide aluminum profile creates a characteristic, unbroken horizontal line while at the same time keeping all boards and flip charts in order. Steel ball bearings fitted inside the rails make it easy to hang or take down loose sheets of paper without damage.

For lengths greater than 192", Splice Kits are available.

Wallboards, Notice Boards, Glass Boards, Markerboards and all component Boards sold separately.