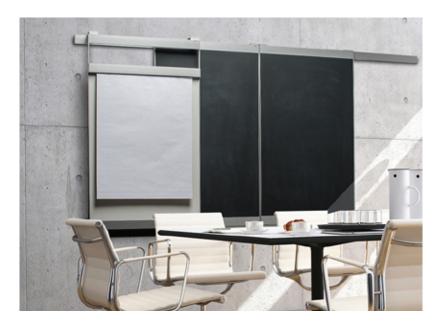

### **VIP Rail Systems**

> The VIP Rail System provides a consistent framework for designing meeting rooms, offices and conference rooms. Designed to mount to the wall, VIP Rails are designed to create a 1 or 2 level presentation system.

> The 6cm wide aluminum profile creates a characteristic, unbroken horizontal line while at the same time keeping all boards and flip charts in order. Steel ball bearings fitted inside the rails make it easy to hang or take down loose sheets of paper without damage.