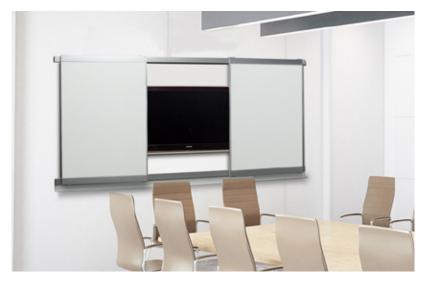

### **VIP Rail Systems**

> The VIP Rail System provides a consistent framework for designing meeting rooms, offices and conference rooms. Designed to mount to the wall, VIP Rails are designed to create a 1 or 2 level presentation system.

> The 6cm wide aluminum profile creates a characteristic, unbroken horizontal line while at the same time keeping all boards and flip charts in order. Steel ball bearings fitted inside the rails make it easy to hang or take down loose sheets of paper without damage.